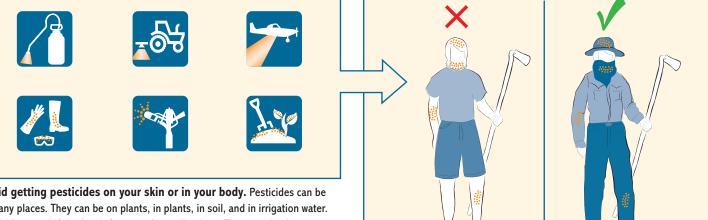

避免讓農藥侵入你的皮膚或身體。農藥可以在很多地方找到。它 們可以留在植物上面、在植物裡面、在泥土中、和在灌溉的水內。農 藥可從附近的應用地點的空氣中飄過來。它們亦可附著於拖拉機和 其他設備上。農藥也可以在已經用過護眼鏡、手套、靴、和其他個人 防護裝置上找到。

Stay out of treated areas when told, and whenever you see signs like this displayed. When you see a pesticide application taking place, stay back. Applicators must suspend their work if you get too close.

當被告知、或看到像此的標誌牌時請不、要接近經農藥處理 過的地區。當你看到在應用農藥時、請不要接近。如你太接近、應用 者必須暫停他們的工作。

Wash your body and hair with soap or shampoo right after work; then put on clean clothes.

在工作之後立即用肥皂和洗髮精洗身和洗頭;然後穿上乾淨 的衣服。

Wash your work clothes before wearing them again. Wash them separately from other clothes.