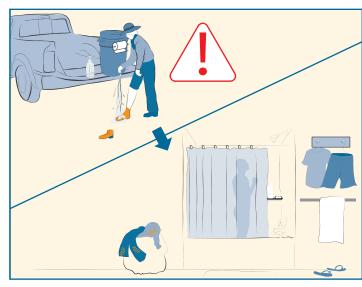

When pesticides are spilled or sprayed on your body, wash immediately. Water, soap, and towels must be provided nearby. Use the nearest clean water, including springs, streams, and lakes, if they are closer to you. After that, wash your body and hair with soap or shampoo as soon as possible. Put on clean clothes.

當有農藥潑濺或噴灑在你身上時、立即洗潔。必須在附近有水、 肥皂和抹巾。如較近的地方有可用的清潔的水、包括泉水、溪澗和湖 泊、請用最近的清潔水清洗。之後、儘快用肥皂和洗髮精洗身。然後 穿上乾淨的衣服。

Get medical help as soon as possible if you think pesticides caused an injury or illness.

如你認為農藥引起了受傷或疾病、應儘快就醫。