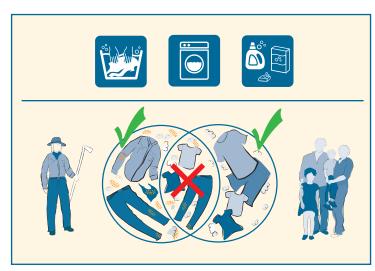

當被告知、或看到像此的標誌牌時請不、要接近經農藥處理 過的地區。當你看到在應用農藥時、請不要接近。如你太接近、應用 者必須暫停他們的工作。

Wash your body and hair with soap or shampoo right after work; then put on clean clothes.

在工作之後立即用肥皂和洗髮精洗身和洗頭;然後穿上乾淨 的衣服。

Wash your work clothes before wearing them again. Wash them separately from other clothes.

下次再穿你的工作服之前先洗潔它們。

將工作服和其他衣物分開洗。

不要讓你的身體接觸到農藥殘留。工作時穿長袖的襯衣和長褲。 此外、也要穿鞋、襪、和戴帽或圍巾。

Wash your hands before you eat, drink, or chew gum. Also, wash before smoking, using the toilet, or using your phone.

**在你飲食或嚼口香糖之前請洗雙手**。此外、在吸煙之前、用廁所 或用你電話時請洗手。