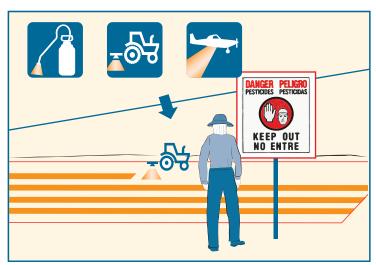

當被告知、或看到像此的標誌牌時請不、要接近經農藥處理 過的地區。當你看到在應用農藥時、請不要接近。如你太接近、應用 者必須暫停他們的工作。

Wash your body and hair with soap or shampoo right after work; then put on clean clothes.

在工作之後立即用肥皂和洗髮精洗身和洗頭;然後穿上乾淨 的衣服。

Wash your work clothes before wearing them again. Wash them separately from other clothes.

下次再穿你的工作服之前先洗潔它們。

將工作服和其他衣物分開洗。

不要讓你的身體接觸到農藥殘留。工作時穿長袖的襯衣和長褲。 此外、也要穿鞋、襪、和戴帽或圍巾。

Wash your hands before you eat, drink, or chew gum. Also, wash before smoking, using the toilet, or using your phone.

**在你飲食或嚼口香糖之前請洗雙手**。此外、在吸煙之前、用廁所 或用你電話時請洗手。