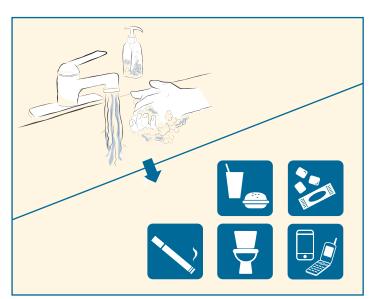

下次再穿你的工作服之前先洗潔它們。

將工作服和其他衣物分開洗。

不要讓你的身體接觸到農藥殘留。工作時穿長袖的襯衣和長褲。 此外、也要穿鞋、襪、和戴帽或圍巾。

Wash your hands before you eat, drink, or chew gum. Also, wash before smoking, using the toilet, or using your phone.

**在你飲食或嚼口香糖之前請洗雙手**。此外、在吸煙之前、用廁所 或用你電話時請洗手。